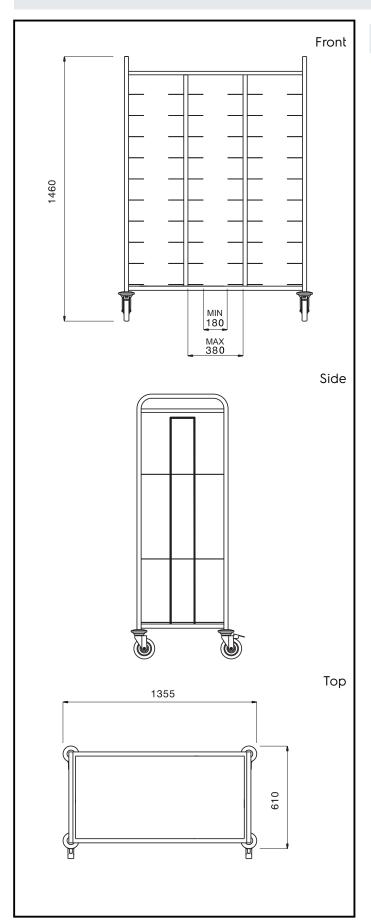

## **Key Information:**

External dimensions, Width:

361132 (RTT30)1355 mmExternal dimensions, Depth:610 mmExternal dimensions, Height:1460 mmWheel material:Zinc platedWheel diameter:Ø 125Net weight:47 kg